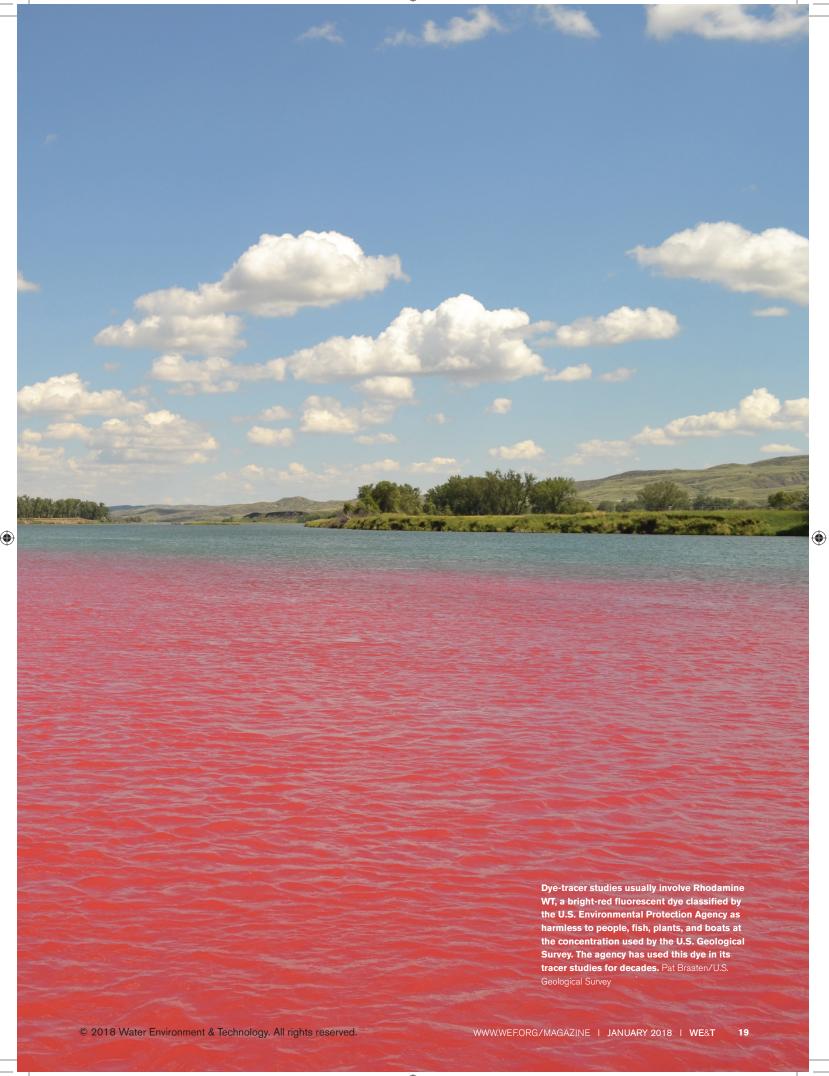

backflow protection.

From the World Leader in backflow prevention comes the new CheckMate<sup>®</sup> UltraFlex<sup>TM</sup> Inline Check Valve. Its patented "Arc Notch" technology and optimized construction enables the UltraFlex<sup>TM</sup> valve to open 40% sooner, allowing your pipeline and entire collection system to drain up to 40% faster. Because the new UltraFlex<sup>TM</sup> Valve "snaps" open with far less head pressure, pipeline capacity is significantly increased, eliminating the chance for standing water to collect upstream. Don't be fooled by "look alike" valves; "Rely on Red" for more than 60 years of leading-edge elastomer technology experience and know-how.

Tideflex® TF-1 Check Valve





CheckMate® UltraFlex™ Check Valve









www.redvalve.com | 412.279.0044