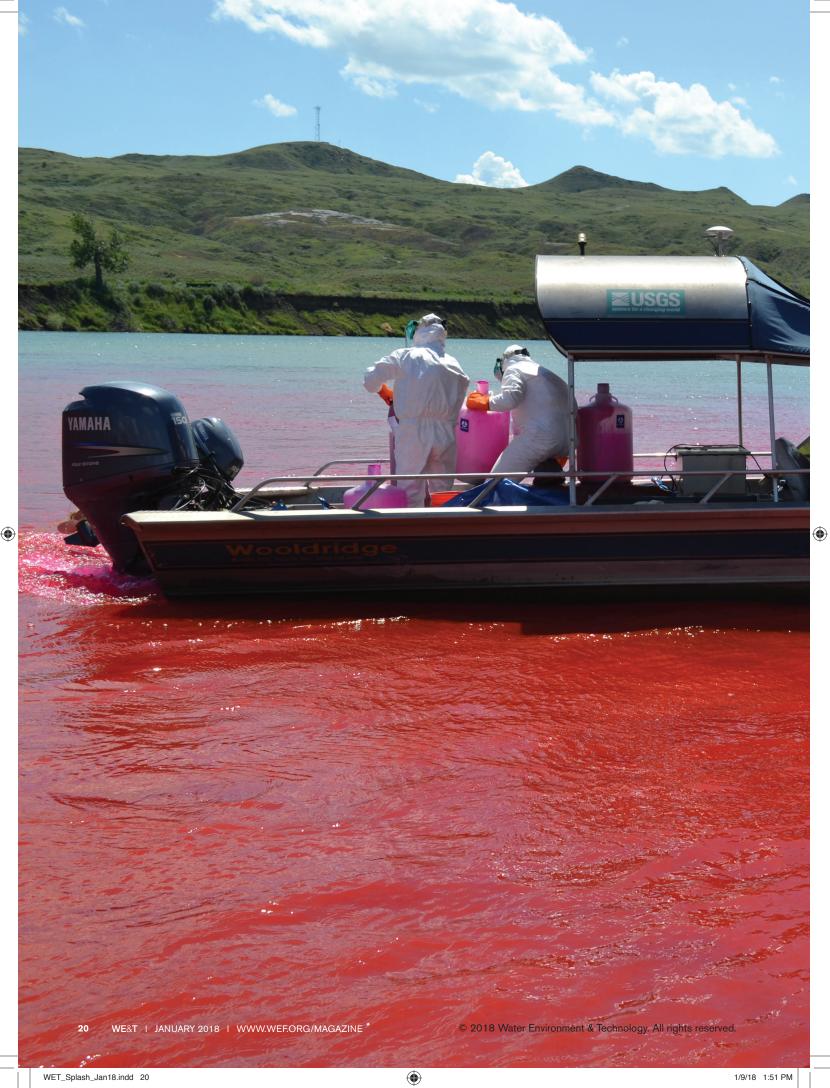

kflow protection.

From the World Leader in backflow prevention comes the new CheckMate<sup>®</sup> UltraFlex<sup>TM</sup> Inline Check Valve. Its patented "Arc Notch" technology and optimized construction enables the UltraFlex<sup>TM</sup> valve to open 40% sooner, allowing your pipeline and entire collection system to drain up to 40% faster. Because the new UltraFlex<sup>TM</sup> Valve "snaps" open with far less head pressure, pipeline capacity is significantly increased, eliminating the chance for standing water to collect upstream. Don't be fooled by "look alike" valves; "Rely on Red" for more than 60 years of leading-edge elastomer technology experience and know-how.

Tideflex® TF-1 Check Valve





CheckMate® UltraFlex™ Check Valve









www.redvalve.com | 412.279.0044