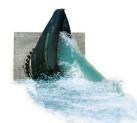

## UltraFlex™: The Ultimate In Backflow Prevention!

Strategically designed reinforcing ribs, plys and patented "Arc Notch" bill significantly improve flow efficiency, reduce headloss and provide absolute backflow protection.

From the World Leader in backflow prevention comes the new CheckMate<sup>®</sup> UltraFlex<sup>TM</sup> Inline Check Valve. Its patented "Arc Notch" technology and optimized construction enables the UltraFlex<sup>TM</sup> valve to open 40% sooner, allowing your pipeline and entire collection system to drain up to 40% faster. Because the new UltraFlex<sup>TM</sup> Valve "snaps" open with far less head pressure, pipeline capacity is significantly increased, eliminating the chance for standing water to collect upstream. Don't be fooled by "look alike" valves; "Rely on Red" for more than 60 years of leading-edge elastomer technology experience and know-how.