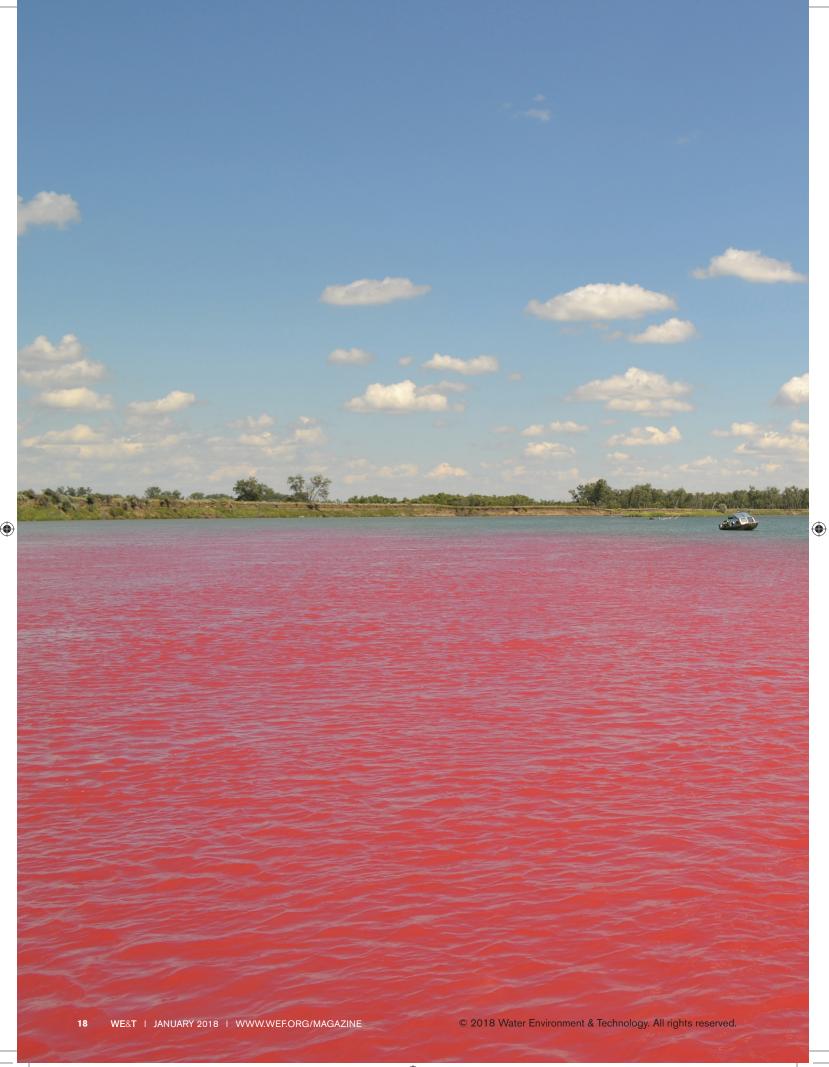

lute backflow protection.

From the World Leader in backflow prevention comes the new CheckMate<sup>®</sup> UltraFlex<sup>TM</sup> Inline Check Valve. Its patented "Arc Notch" technology and optimized construction enables the UltraFlex<sup>TM</sup> valve to open 40% sooner, allowing your pipeline and entire collection system to drain up to 40% faster. Because the new UltraFlex<sup>TM</sup> Valve "snaps" open with far less head pressure, pipeline capacity is significantly increased, eliminating the chance for standing water to collect upstream. Don't be fooled by "look alike" valves; "Rely on Red" for more than 60 years of leading-edge elastomer technology experience and know-how.

Tideflex® TF-1 Check Valve





CheckMate® UltraFlex™ Check Valve









www.redvalve.com | 412.279.0044