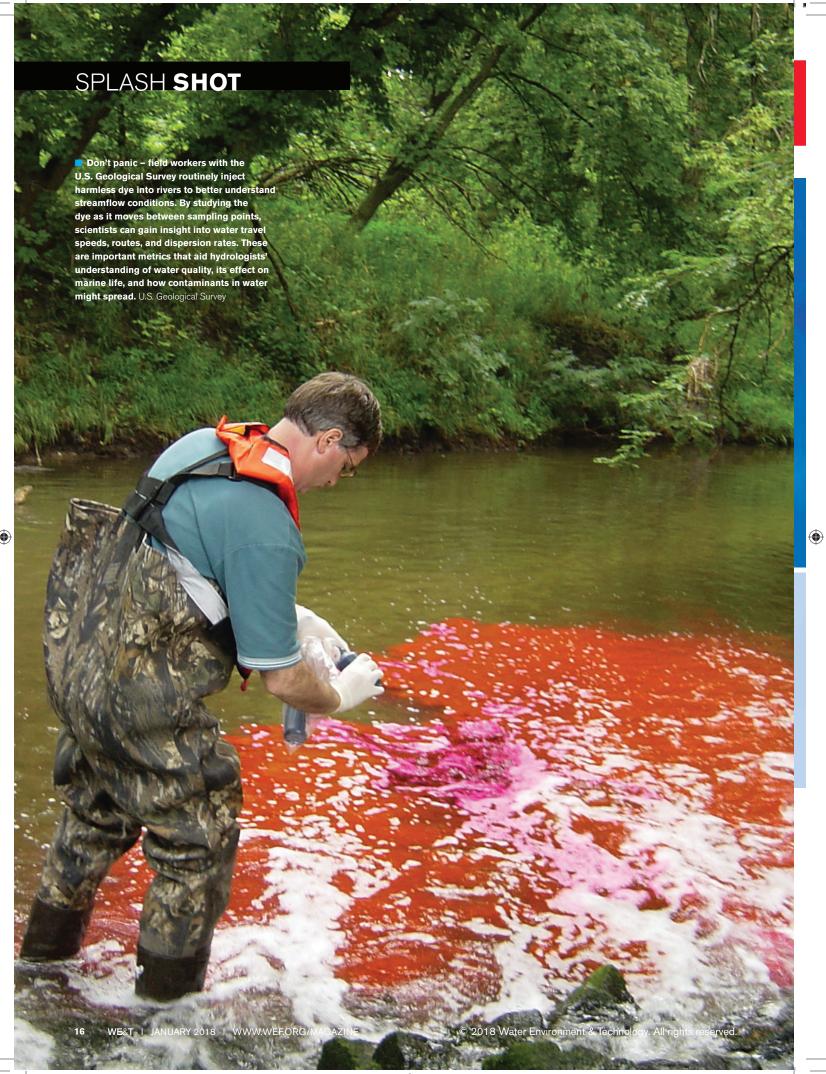

## Red Valve®

## UltraFlex™: The Ultimate In Backflow Prevention!





Strategically designed reinforcing ribs, plys and patented "Arc Notch" bill significantly improve flow efficiency, reduce headloss and provide absolute backflow protection.

From the World Leader in backflow prevention comes the new CheckMate<sup>®</sup> UltraFlex<sup>TM</sup> Inline Check Valve. Its patented "Arc Notch" technology and optimized construction enables the UltraFlex<sup>TM</sup> valve to open 40% sooner, allowing your pipeline and entire collection system to drain up to 40% faster. Because the new UltraFlex<sup>TM</sup> Valve "snaps" open with far less head pressure, pipeline capacity is significantly increased, eliminating the chance for standing water to collect upstream. Don't be fooled by "look al