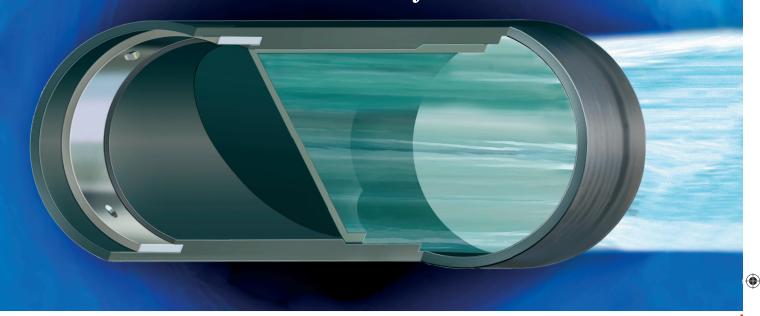

## UltraFlex™: The Ultimate In Backflow Prevention!

Strategically designed reinforcing ribs, plys and patented "Arc Notch" bill significantly improve flow efficiency, reduce headloss and provide absolute backflow protection.

From the World Leader in backflow prevention comes the new CheckMate<sup>®</sup> UltraFlex<sup>TM</sup> Inline Check Valve. Its patented "Arc Notch" technology and optimized construction enables the UltraFlex<sup>TM</sup> valve to open 40% sooner, allowing your pipeline and entire collection system to drain up to 40% faster. Because the new UltraFlex<sup>TM</sup> Valve "snaps" open with far less head pressure, pipeline capacity is significantly increased, eliminating the chance for standing water to collect upstream. Don't be fooled by "look alike" valves; "Rely on Red" for more than 60 years of leading-edge elastomer technology experience and know-how.

Tideflex® TF-1 Check Valve

CheckMate® UltraFlex™ Check Valve

www.redvalve.com | 412.279.0044