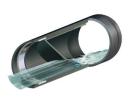

From the World Leader in backflow prevention comes the new CheckMate<sup>®</sup> UltraFlex<sup>TM</sup> Inline Check Valve. Its patented "Arc Notch" technology and optimized construction enables the UltraFlex<sup>TM</sup> valve to open 40% sooner, allowing your pipeline and entire collection system to drain up to 40% faster. Because the new UltraFlex<sup>TM</sup> Valve "snaps" open with far less head pressure, pipeline capacity is significantly increased, eliminating the chance for standing water to collect upstream. Don't be fooled by "look alike" valves; "Rely on Red" for more than 60 years of leading-edge elastomer technology experience and know-how.

Tideflex® TF-1 Check Valve

CheckMate® UltraFlex™ Check Valve

www.redvalve.com | 412.279.0044