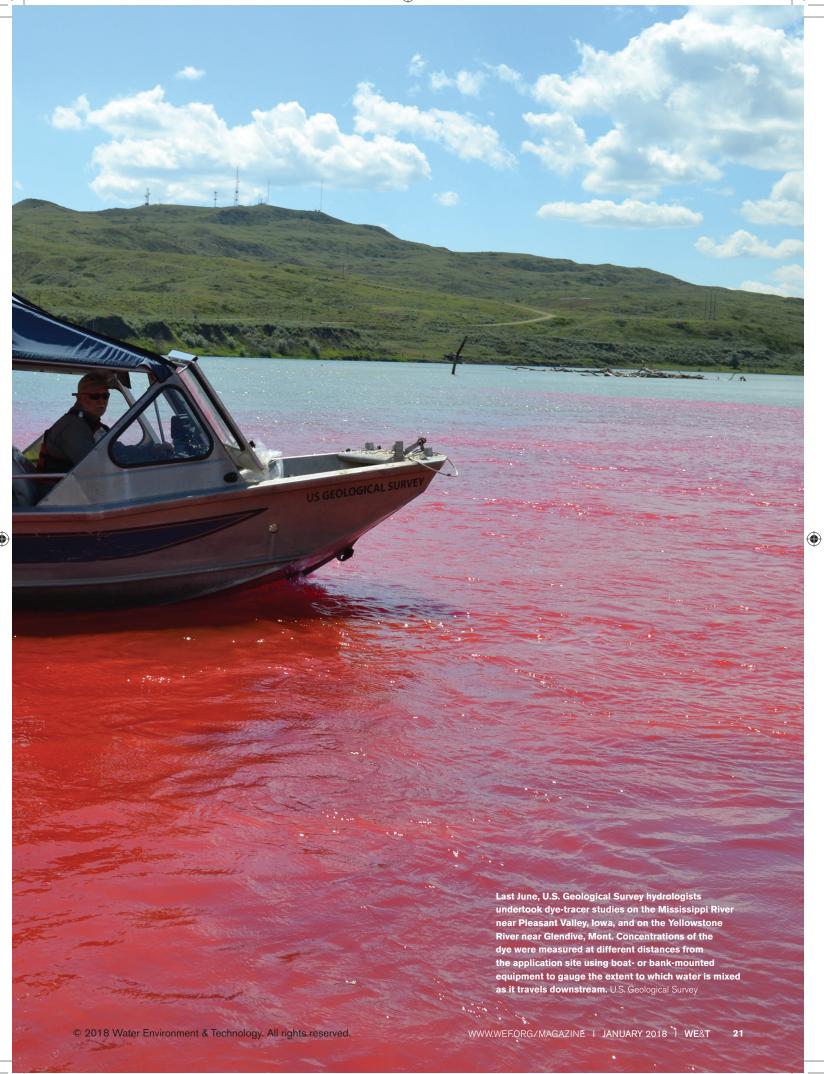

w protection.

From the World Leader in backflow prevention comes the new CheckMate<sup>®</sup> UltraFlex<sup>TM</sup> Inline Check Valve. Its patented "Arc Notch" technology and optimized construction enables the UltraFlex<sup>TM</sup> valve to open 40% sooner, allowing your pipeline and entire collection system to drain up to 40% faster. Because the new UltraFlex<sup>TM</sup> Valve "snaps" open with far less head pressure, pipeline capacity is significantly increased, eliminating the chance for standing water to collect upstream. Don't be fooled by "look alike" valves; "Rely on Red" for more than 60 years of leading-edge elastomer technology experience and know-how.

Tideflex® TF-1 Check Valve





CheckMate® UltraFlex™ Check Valve









www.redvalve.com | 412.279.0044