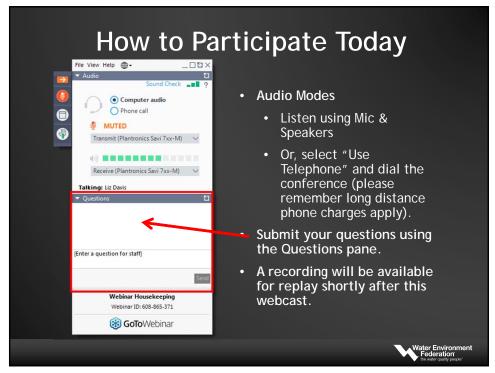

#### **Ground Rules**

- · Everyone is muted on entry
- Send questions/comments via chat
- Alvin and Elyse will convey questions to speakers and share your successful strategies and stories as well.
- Hosts have the ability to ask permission to interrupt or get to bottom line