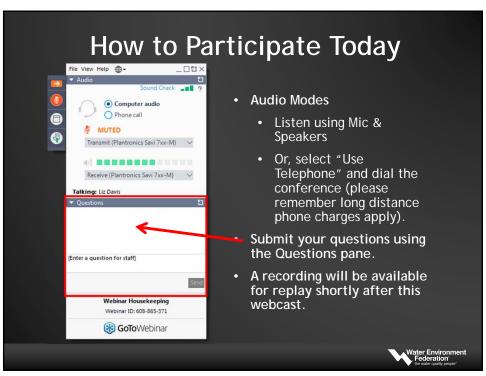

#### **Ground Rules**

- · Everyone is muted on entry
- Send questions/comments via chat
- Alvin and Elyse will convey questions to speakers and share your successful strategies and stories as well.
- Hosts have the ability to ask permission to interrupt or get to bottom line