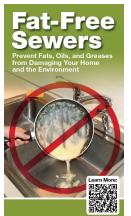

**Bill Stuffer** (Bilingual) **Order No:** HS1808

Bill Stuffer Order No: HS1806

Help your customers learn how polluted stormwater runoff impacts the environment and what they can do to prevent it. This timely bill stuffer helps utilities meet permit compliance requirements for public education by highlighting simple pollution prevention tips like keeping

trash out of storm drains, recycling household wastes, and picking up after pets.

Bill Stuffer Order No: HS1809

Describe the importance of reducing, reclaiming, and recycling water to maintain a safe and sustainable water supply with this six-panel bill stuffer. The WateRecycle: Three Magic Rs focuses on safety, practicality, and benefits for environmentally-conscious communities and includes a QR code for more