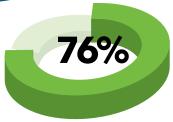

## **ATTENDEES INVEST THEIR MONEY...**

**39%** of attendees are planning to buy one or more product/services viewed at WEFTEC within the next 12 months.

**76%** of professional registrants are purchasing decision makers/influence purchasing decisions.