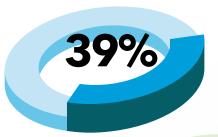

# ATTENDEES INVEST THEIR MONEY...

**39%** of attendees are planning to buy one or more product/services viewed at WEFTEC within the next 12 months.

**76%** of professional registrants are purchasing decision makers/influence purchasing decisions.