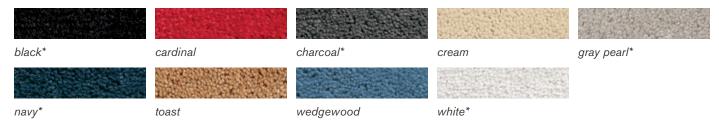

# PRESTIGE CARPET

Freeman's prestige carpet combines plush comfort with durable soil and stain resistance, perfect for high-traffic areas. Five popular colors are available in a luxurious 40-ounce weight and all nine designer colors are available in a 28-ounce weight.

#### **Custom Options**

Prestige carpets can also be customized to fit your exhibit needs with unique logos, patterns and borders. Call the phone number on the Quick Facts for assistance.

<sup>\*</sup>Colors available in both 28 oz. and 40 oz.