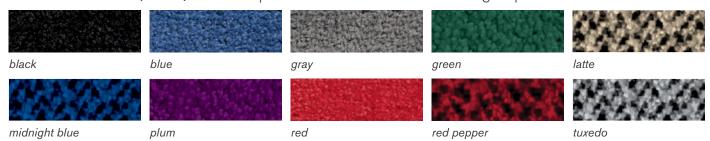

# **CLASSIC CARPET**

Freeman Classic carpet is reused a minimum of four times before being retired from inventory and recycled. Darker-colored carpets such as black and gray, as well as two-toned carpets, are made of 20-25 percent recycled content.

9' x 10' or 9' x 20' (16 oz.) - Color Options Included with Rental Package Options

<sup>9&#</sup>x27; carpet is laid toward the front edge, leaving 1' at the back of the booth for utility port access. Actual colors may vary slightly.