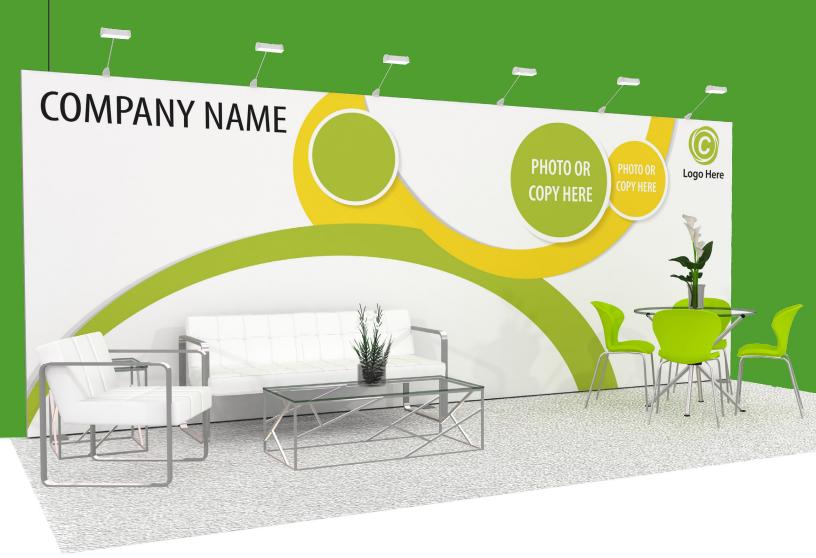

# FIT TO PRINT

SmartFabric® is a triple-layered fabric made of 100 percent polyester that's ideal for printed graphics. It's an extremely versatile all-in-one fabric and has been treated to meet NFPA 701 small-scale flammability standards. This lightweight material provides an easy way to make a big impact and has a small shipping footprint to reduce your shipping cost and carbon emissions.

# SMARTFABRIC® RENTAL EXHIBITS

#### **RENTAL EXHIBITS INCLUDE:**

- Custom Fabric Graphic\*
   with zippered carrying case
   (fabric graphic purchased to keep)
- Rental Frame, a 100% recyclable structure
- 9' x 10' or 9' x 20' Classic Carpet (color selections on page 3)
- Exhibit Installation & Dismantle
- Exhibit Material Handling
- Nightly Vacuuming

## **CUSTOM GRAPHICS**

An exhibitor sales specialist will contact you to review the process for providing your own graphic files or options for using our graphic design services to design your back wall.