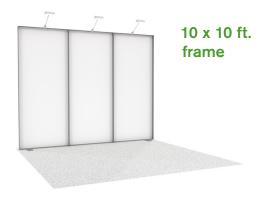

# FRAME ONLY UNIT

If you rented a SmartFabric booth previously, you own the graphic. For subsequent shows, all you need to do is rent the frame. We will install your fabric graphic over the frame.\*\*

## **RENTAL EXHIBITS INCLUDE:**

- Rental Frame
- 9' x 10' or 9' x 20' Classic Carpet (color selections on page 3)
- Exhibit Installation & Dismantle
- Exhibit Material Handling
- Nightly Vacuuming
- 3 Arm Lights per 10' Booth
- 6 Arm Lights per 20' Booth
- Power for lights only

<sup>\*</sup>Client to provide print-ready artwork, or Freeman can design artwork for an additional fee. \*\*Only Freeman SmartFabric will be installed on the frame.