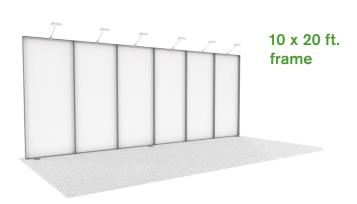

# SMARTFABRIC® RENTAL EXHIBITS

#### **RENTAL EXHIBITS INCLUDE:**

- Custom Fabric Graphic\*
   with zippered carrying case
   (fabric graphic purchased to keep)
- Rental Frame, a 100% recyclable structure
- 9' x 10' or 9' x 20' Classic Carpet (color selections on page 3)
- Exhibit Installation & Dismantle
- Exhibit Material Handling
- Nightly Vacuuming

- 3 Arm Lights per 10' Booth
- 6 Arm Lights per 20' Booth
- Power for lights only