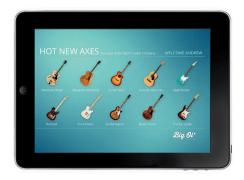

## **WE MAKE IT EASY**

Exhibitor DIY Dashboard

- Exhibitors build their own digital product showcase through their dashboard
- Includes short video to walk users through how to build their Showcase
- Includes up to 10 products per device

## **HOW IT WORKS**

- Allows exhibitors to build an event specific catalog for higlighted products shown in their booth
- Creates a second screen experience for expanded content like features, specs and purchasing details
- Captures the user's actions, sends an email follow up