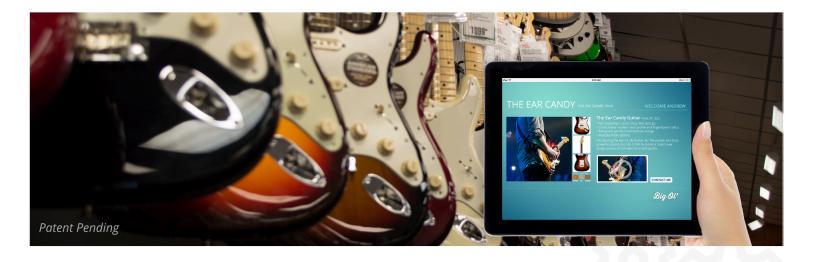

## ENHANCING THE SHOW FLOOR PRODUCT EXPERIENCE

- For Exhibitors, Showcase XD is an exciting new sales tool to help demonstrate products and nurture prospects. The Patent pending technology allows exhibitors to present dynamic content through a tablet, track the user experience, nurture prospects and data mine the analytics, without the need for WiFi.
- For Attendees, it's an interactive display designed for engagement, inspiration and detailed product information

## **HOW IT WORKS**

- Allows exhibitors to build an event specific catalog for higlighted products shown in their booth
- Creates a second screen experience for expanded content like features, specs and purchasing details
- Captures the user's actions, sends an email follow up

- Allows exhibitors to build an event specific digital catalog to highlight products displayed in their booth
- Save money on printing costs by digitizing product collateral
- Available for iPad
- \$350/company for the first catalog,\$150 for each additional one
- Purchase online by visiting: portal.showcasexd.com/setup/weftec2017